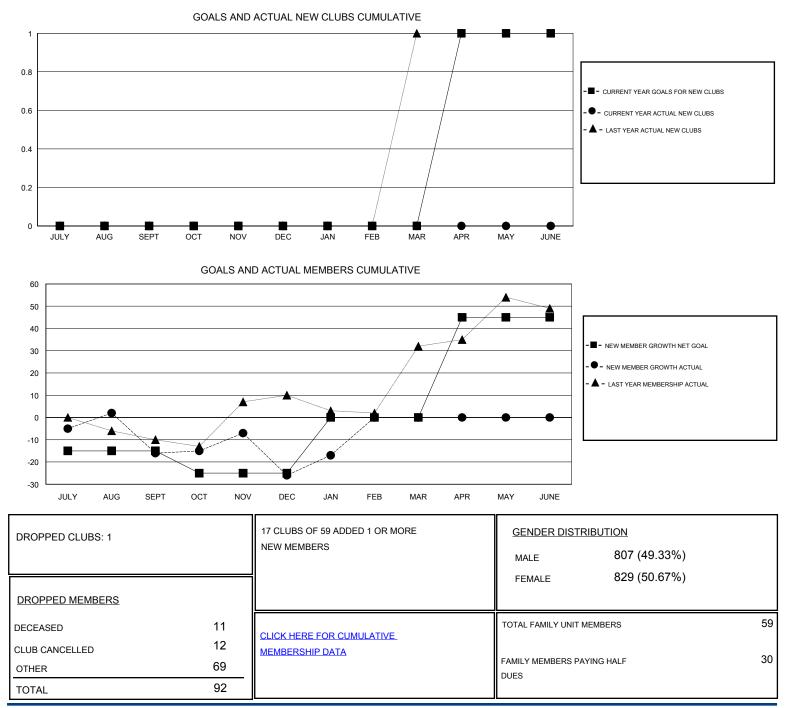

## LOCATION GUYANA

| GMT:                  | GMT: HARVEY WHITLEY |               |           | LOCATION GUYANA |                       |                                                                |                                                              | GMT CA                                             |
|-----------------------|---------------------|---------------|-----------|-----------------|-----------------------|----------------------------------------------------------------|--------------------------------------------------------------|----------------------------------------------------|
| Clubs                 |                     |               |           |                 | Members               |                                                                |                                                              |                                                    |
| RESULTS FOR 2016-2017 |                     |               |           |                 | RESULTS FOR 2016-2017 |                                                                |                                                              |                                                    |
| QUARTE                | R                   | NEW CLUB GOAL | NEW CLUBS | DROPPED CLUBS   | QUARTER               | NEW MEMBER GROWTH<br>NET GOAL (not reinstated<br>or transfers) | NEW MEMBER<br>GROWTH ACTUAL (not<br>reinstated or transfers) | DROPPED<br>MEMBERS ACTUAL<br>(including transfers) |
| JULY/AUG              | G/SEPT              | 0             | 0         | 0               | JULY/AUG/SEPT         | -15                                                            | 18                                                           | 34                                                 |
| OCT/NOV               | /DEC                | 0             | 0         | 1               | OCT/NOV/DEC           | -10                                                            | 34                                                           | 44                                                 |
| JAN/FEB/              | MAR                 | 0             | 0         | 0               | JAN/FEB/MAR           | 25                                                             | 23                                                           | 14                                                 |
| APR/MAY/              | JUNE                | 1             | 0         | 0               | APR/MAY/JUNE          | 45                                                             | 0                                                            | 0                                                  |